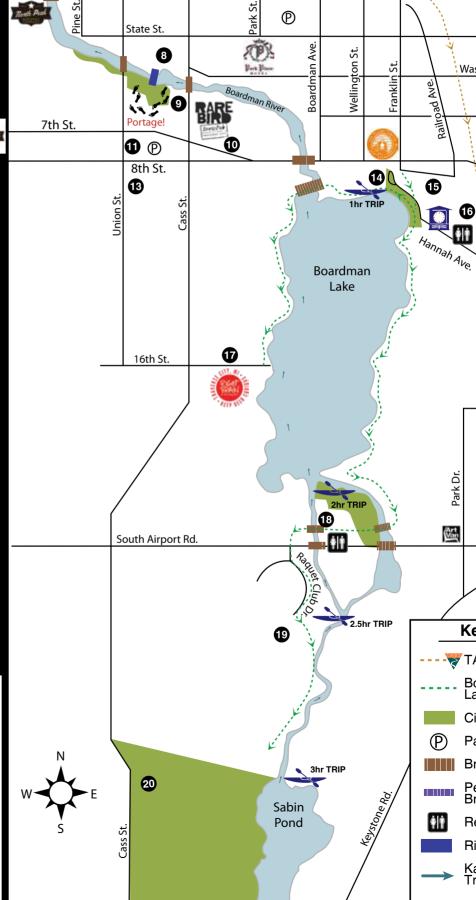

## **POINTS OF INTEREST**

- Paddle TC
- 2 **Hotel Indigo**
- 3 **TC Visitor Center**
- **US-31 TART Trail Crossing**
- 5 The Workshop Brewing Co.
- **Fish Weir** 6
- North Peak Brewing Co.
- Union St. Dam Portage 8
- 9 **Firefly Cafe**
- Rare Bird/The Parlor (10)

Grandview Pkwy.

6

P

Front St.

- (11) **Blue Tractor**
- (12) 8th St. TART Trail Crossing
- (13) **Brewery Ferment**
- **Hull Park Kayak Launch**
- (15) The Filling Station

TC Public Library (16)

(17) **Right Brain Brewery** 

- (18) **Logans Landing**
- (19) **Old YMCA**
- **Boardman River Nature Ctr.**

## **KAYAK TOUR INFO**

STATE

®

West Grand Traverse Bay

4

Washington St.

Ave.

Park

Key

🌄 TART Trail

Boardman Lake Trail

City Park

Pedestrian Bridge

Restroom River Dam

**Kayak** Trável

Parking Bridge